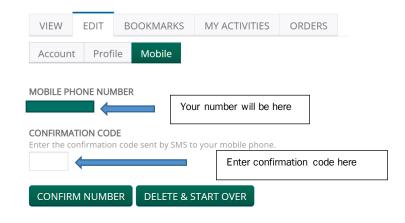

### My Account

When all boxes are completed, click the "Save" button on the bottom of the screen,

Next, click the "mobile" tab.

Add your mobile number in the appropriate box and click "confirm number"

You will receive a confirmation code on your mobile device. Type the code and click "confirm number"