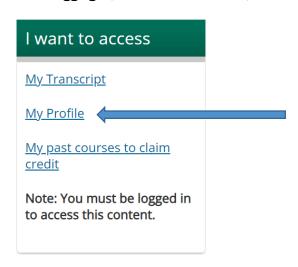

After logging in, on the left hand side, click on "My Profile"

Click "Edit" then "Profile"