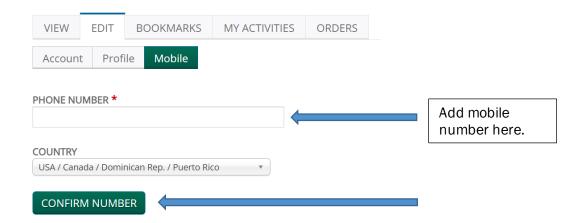

### My Account

When all boxes are completed, click the "Save" button on the bottom of the screen,

Next, click the "mobile" tab.

Add your mobile number in the appropriate box and click "confirm number"

You will receive a confirmation code on your mobile device. Type the code and click "confirm number"