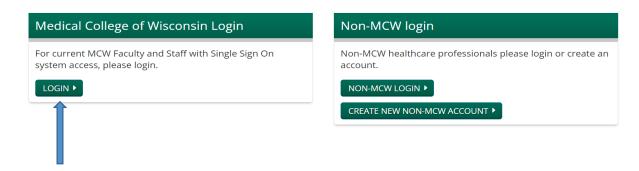

# Log in / Create account

Please select an account type.

If you are unsure if you already have an account, please call (414) 955-4900.

MCW login supports current Faculty and Staff. Former MCW Faculty and Staff should contact the MCW Office of Continuing Education & Professional Education at (414) 955-4900 or at cme@mcw.edu to have login credential reset.

MCW Faculty and Staff click here.