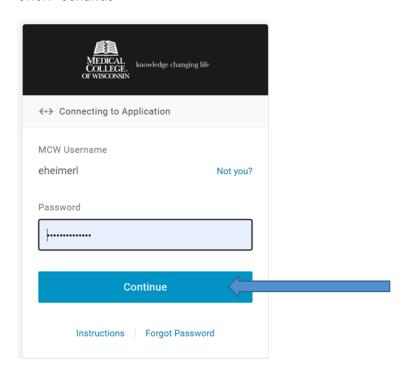

### **Creating and Editing Ethos Account**

# Creating your account:

\*\*\* MCW staff and faculty must call MCW-IS for access to Ethos. 414-955-4357, option 8.\*\*\* Once you have access your account is created.

Go to EthosCE: <a href="https://ocpe.mcw.edu/">https://ocpe.mcw.edu/</a>

Click the Login button



Click the appropriate button.

# Log in / Create account

Please select an account type.

If you are unsure if you already have an account, please call (414) 955-4900.

MCW login supports current Faculty and Staff. Former MCW Faculty and Staff should contact the MCW Office of Continuing Education & Professional Education at (414) 955-4900 or at cme@mcw.edu to have login credential reset.



MCW Faculty and Staff click here.

#### Click "Continue"



## Adding personal information and editing your account:

When you are completing the profile information fill in the answers that match with your licensing and/or board information. Your name and address will appear on your transcript.

After logging in, on the left hand side, click on "My Profile"



Click "Edit" then "Profile"

### My Account



When all boxes are completed, click the "Save" button on the bottom of the screen,



Next, click the "mobile" tab.



Add your mobile number in the appropriate box and click "confirm number"



You will receive a confirmation code on your mobile device. Type the code and click "confirm number"